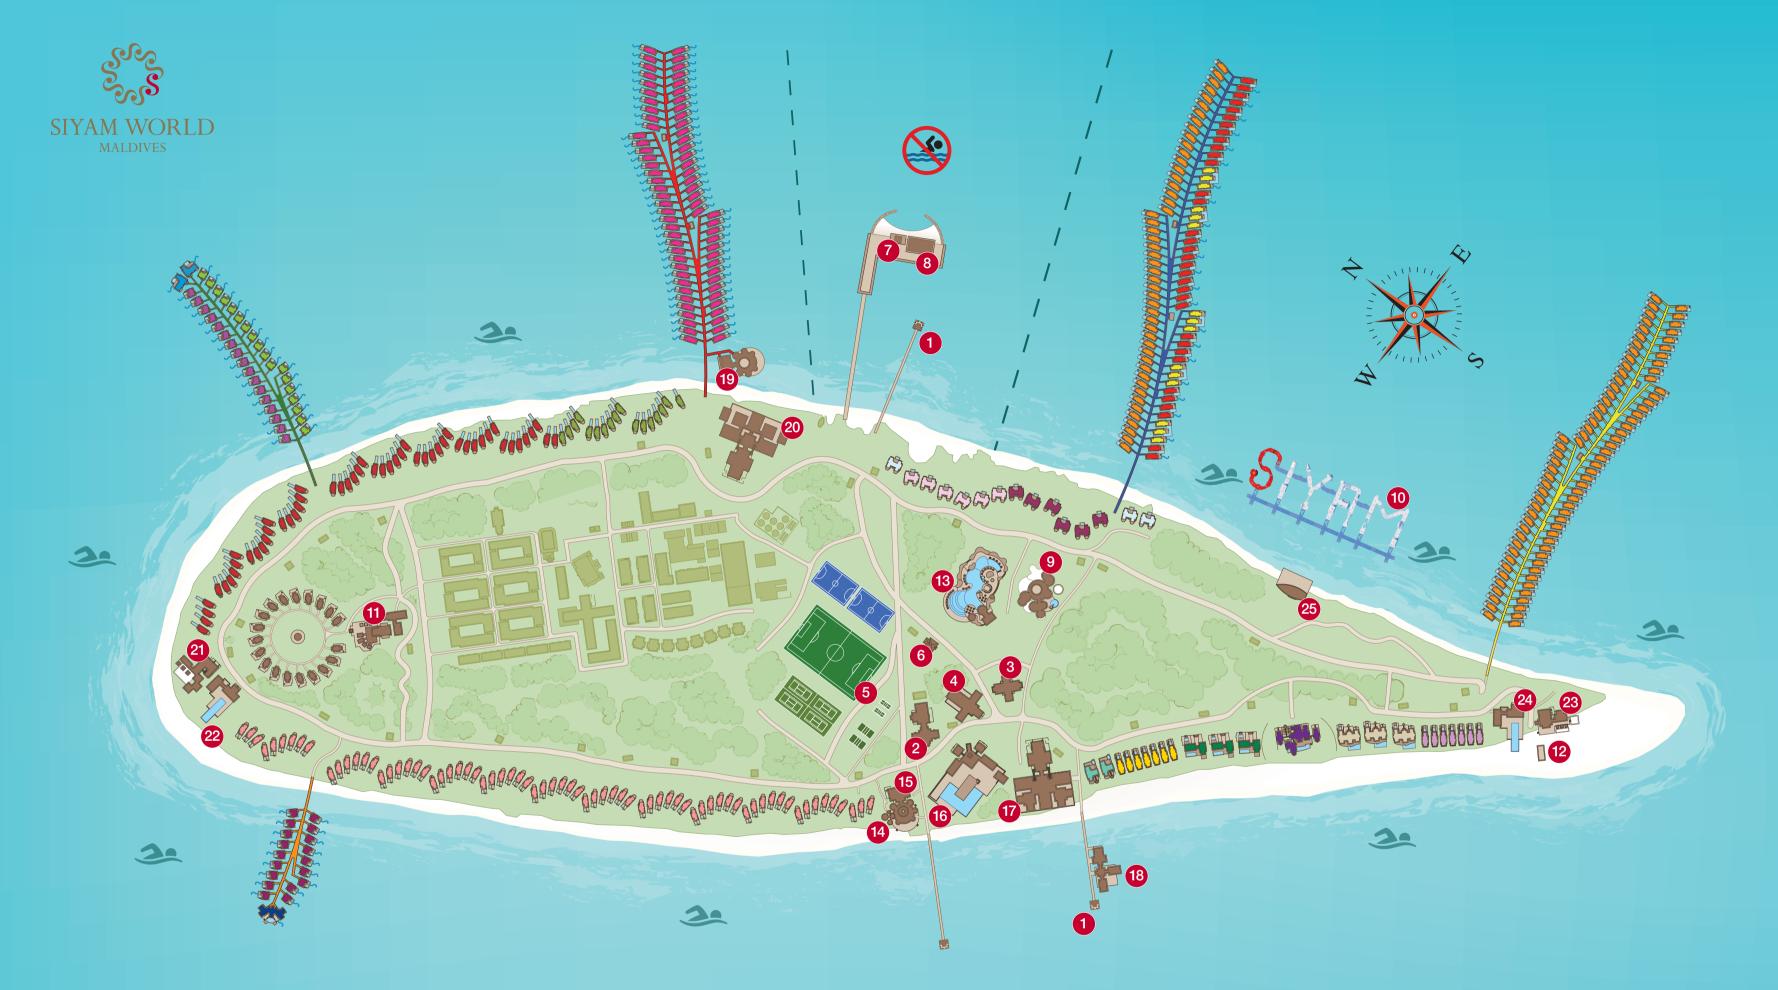

## **LEGEND**

- 1 Arrival Pavilion
- 2 Reception
- 3 Business Centre, Shopping & Social Sphere
- 4 KulhiVaru
- 5 Tennis, Badminton, Volley, Soccer & Futsal

- 6 Clinic
- 7 Water Sports Centre
- 8 Dive Centre
- 9 Little Explorers (Kids Village)
- 10 Siyam Water World

- 11 Veyo Spa
- 12 Water Sports Hut
- 13 Jungali
- 14 Barrique
- 15 Andalucia

- 16 Together
- 17 Baraabaru
- 18 Takrai
- 19 Kurry Leaf
- 20 Tempo

- 21 The Wahoo Grill
- 22 Mint
- 23 Arigato
- 24 The Orchid
- 25 Shipwrecked

## **ON BEACH**

- the beach house collection
- POOL BEACH VILLAS
- SUNSET POOL BEACH VILLAS
- BEACH SUITES WITH POOL
- TWO BEDROOM POOL BEACH VILLAS
- TWO BEDROOM FAMILY POOL BEACH VILLAS
- THREE BEDROOM POOL BEACH VILLAS
- BEACH HOUSES
- GRAND BEACH HOUSES
- TWO BEDROOM BEACH HOUSES
- THREE BEDROOM BEACH RESIDENCES
- FOUR BEDROOM BEACH RESIDENCES
- THE PALACE

## **OVER WATER**

- WATER VILLAS WITH POOL
- LAGOON VILLAS WITH POOL + SLIDE
- WATER VILLAS WITH POOL + SLIDE
- OCEAN VILLAS WITH POOL + SLIDE
- REEF VILLAS WITH POOL + SLIDE
- WATER PAVILIONS + SLIDE
- TWO BEDROOM LAGOON VILLAS WITH POOL + SLIDE
- THREE BEDROOM LAGOON VILLAS WITH POOL + SLIDE
- GRAND WATER PAVILION + SLIDE

## **BRIDGES**

- TOWER BRIDGE
- RIALTO BRIDGE
- ALCANTARA BRIDGE
- SYDNEY HABOUR BRIDGE
- GOLDEN GATE BRIDGE